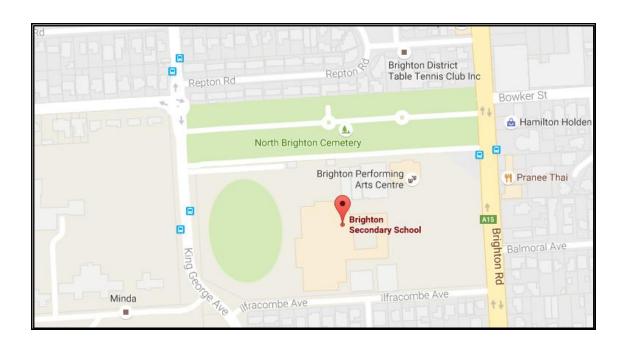

# **BRIGHTON SECONDARY SCHOOL:**

Special Interest Volleyball (SIV) Gymnasium, 305 Brighton Road, North Brighton. Parking entrance via King George Avenue.