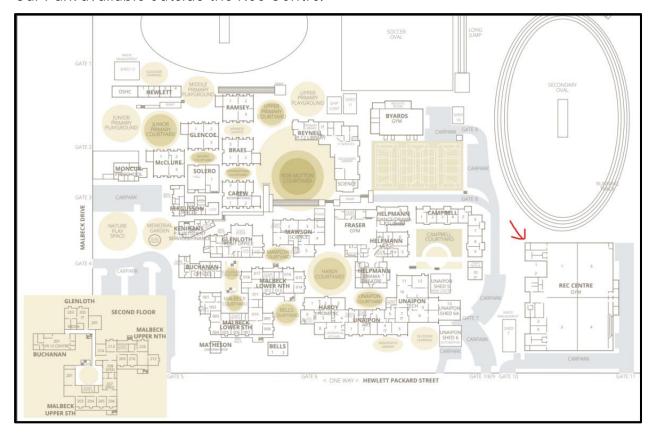

## **MOUNT LOFTY:**

Mount Lofty Community Sports Centre. 79 Longwood Road, Heathfield SA, 5153. Please see the circled area for designated parking. Parking entrance via Longwood Rd.