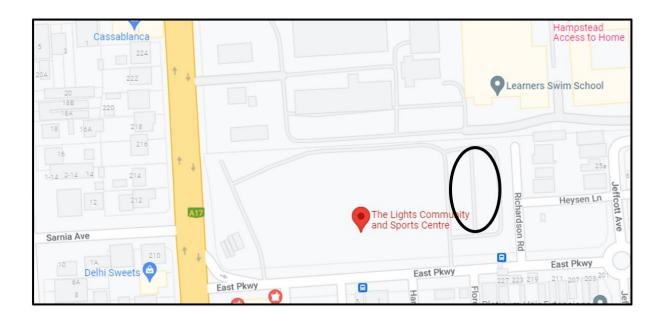

#### THE LIGHTS:

The Lights Community and Sports Centre

244-270 East Parkway Corner Hampstead Rd and, East Pkwy, Lightsview 5085.