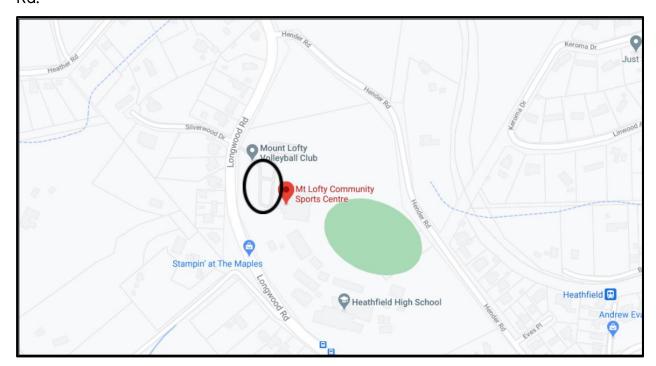

#### **MARION LEISURE & FITNESS CENTRE:**

Cnr Oaklands Rd &, Rosedale Ave, Morphettville SA 5043.

Please see the circled area for designated parking.