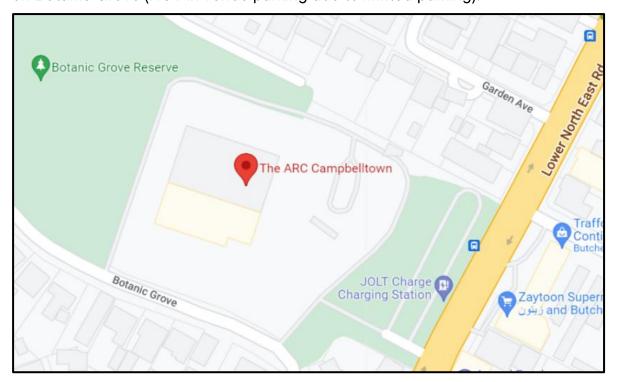

## THE ARC CAMPBELLTOWN:

531 Lower North East Rd, Campbelltown SA 5074.

Parking is available around the venue. Buses are to use the drop-off point and park on Botanic Grove (NOT in venue parking due to limited parking).